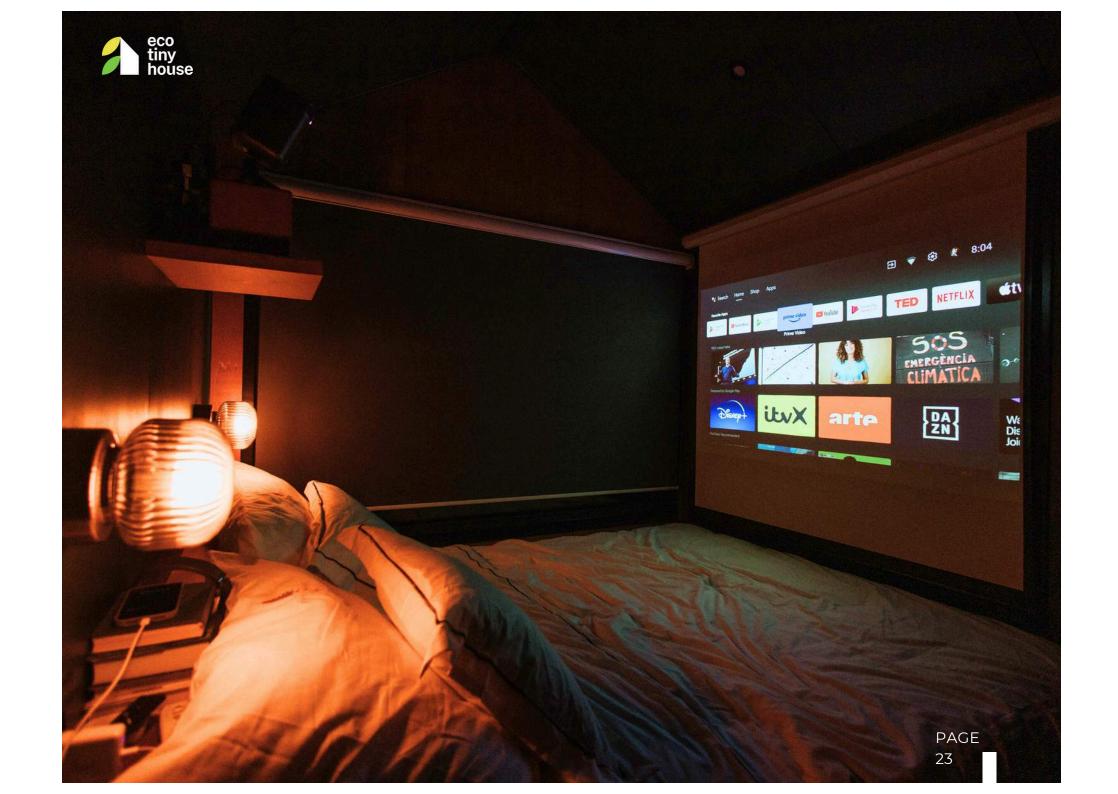

OFF-GRID & ADD-ONS

- Off-grid systems on request
- Mosquito nets on request
- Extra second bed under main bed (incl.)
- Panoramic windows surrounding main bed (incl.)
- Smart projector screen on main window (incl.)