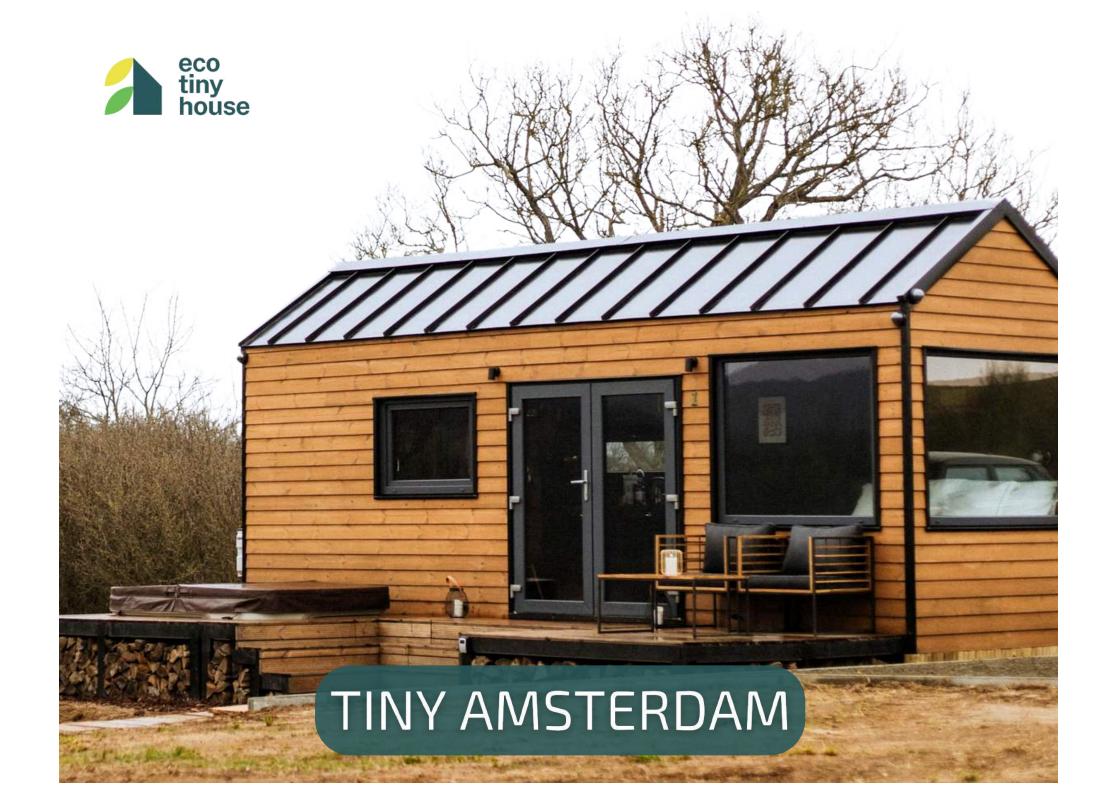

# 2. TINY GETAWAY

3. TINY AMSTERDAM

4. TINY HOGWARTS

5. ECO TINY SMART SAUNA

Bathroom

| - House           |                           |                     |         |       |
|-------------------|---------------------------|---------------------|---------|-------|
| МАТІ              | ERIALS                    | DI                  | MENSIOI | NS    |
|                   |                           |                     | L       | W     |
| Structure         | Spruce timber             |                     |         |       |
| Roof              | LINDAB metal sheet        | Tiny House Exterior | 6.0 m   | 2.5 m |
| Floor             | Laminate floor            | Tiny House Interior | 5.7 m   | 2.2 m |
| Insulation        | Rockwool                  | Trailer             | 6.0 m   | 2.4 m |
| External cladding | Thermo treated ayous wood |                     |         | •     |
| Internal cladding | Wainscot panels           |                     |         |       |
| 0                 | •                         | 3                   |         | ╇┻═╋  |
|                   | ·                         |                     |         |       |
| Windows & doors   | PVC; double sized door    | 5                   |         | 반급    |