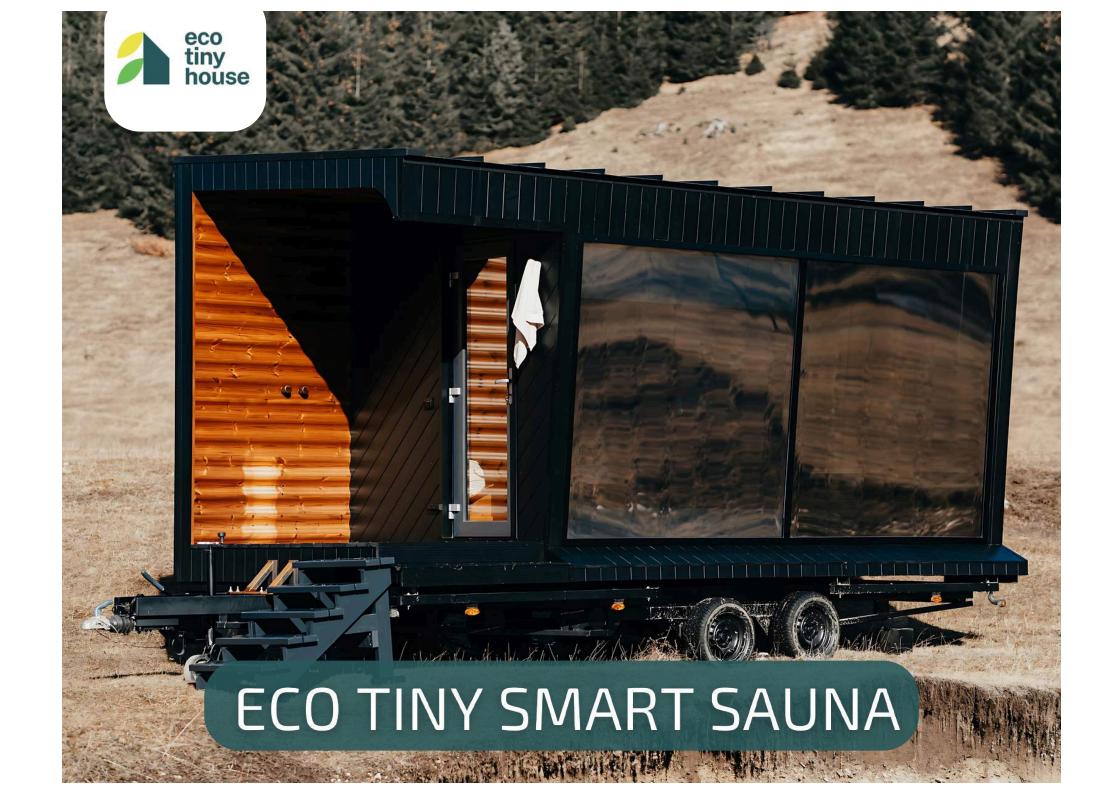

# 2. TINY GETAWAY

3. TINY AMSTERDAM

4. TINY HOGWARTS

5. ECO TINY SMART SAUNA

Bathroom

| - House           |                           |                     |         |       |
|-------------------|---------------------------|---------------------|---------|-------|
| МАТІ              | ERIALS                    | DI                  | MENSIOI | NS    |
|                   |                           |                     | L       | W     |
| Structure         | Spruce timber             |                     |         |       |
| Roof              | LINDAB metal sheet        | Tiny House Exterior | 6.0 m   | 2.5 m |
| Floor             | Laminate floor            | Tiny House Interior | 5.7 m   | 2.2 m |
| Insulation        | Rockwool                  | Trailer             | 6.0 m   | 2.4 m |
| External cladding | Thermo treated ayous wood |                     |         | •     |
| Internal cladding | Wainscot panels           |                     |         |       |
| 0                 | •                         | 3                   |         | ╇┻═╋  |
|                   | ·                         |                     |         |       |
| Windows & doors   | PVC; double sized door    | 5                   |         | 반급    |

| Structure         | Galvanized CFS profils           |
|-------------------|----------------------------------|
| Roof              | Metal sheet roofing              |
| Floor             | Hard wood                        |
| Insulation        | PUR foam                         |
| External cladding | Thermo treated ayous             |
| Internal cladding | Thermo treated wainscot + ayous  |
| Doors             | Internal glass sauna door,       |
|                   | external PVC door                |
| Windows           | Panoramic smart glass, aluminium |
|                   | frame                            |

# DIMENSIONS L W H Tiny House Exterior 5.4 m 2.5 m 2.6 mTrailer 2.4 m 0.6 mC M M

EQUIPMENTS

| Rest room    | Salt wall, wooden resting beds,<br>light therapy |
|--------------|--------------------------------------------------|
| Heating      | HARVIA sauna heater, electric                    |
| C            | ventilation system                               |
| Smart system | Shelly smart control system with                 |
|              | digital central wall display                     |
| Lights       | LED light therapy, available from                |
|              | smart phone and central control                  |
|              | system                                           |

OFF-GRID & ADD-ONS

- Off-grid systems on request
- External smart shower controlled from central control system & smartphone (incl.)
- Panoramic walls with smart foil for full privacy (incl.)

36