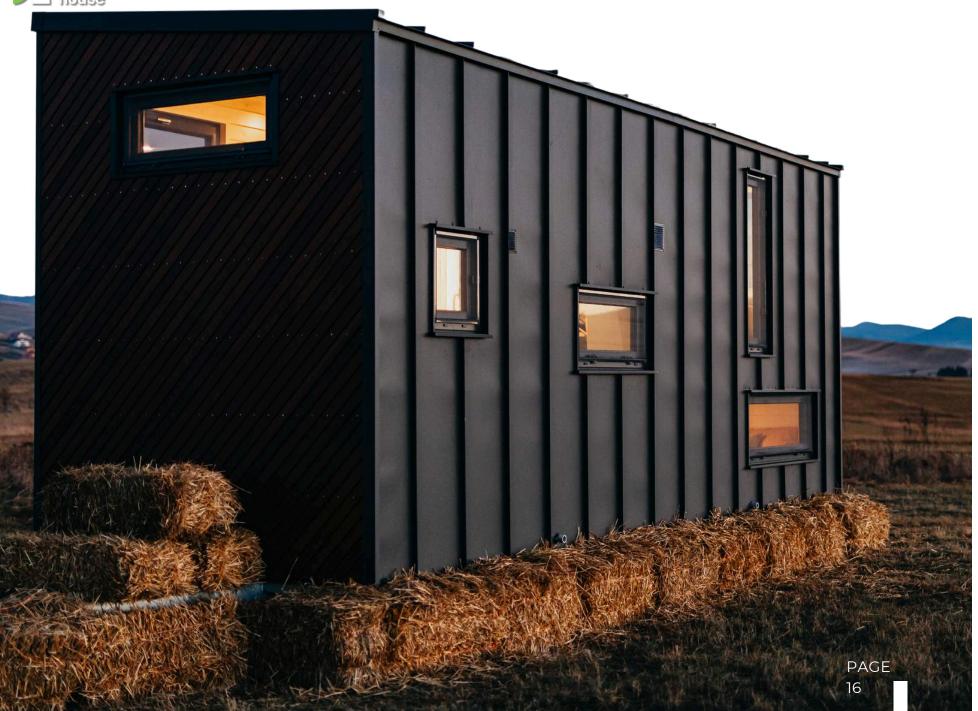

| DIMENSIONS              |                         |                         |
|-------------------------------------------------------|-------------------------|-------------------------|-------------------------|
|                                                       | L                       | W                       | Н                       |
| Tiny House Exterior<br>Tiny House Interior<br>Trailer | 7.2 m<br>6.9 m<br>7.2 m | 2.5 m<br>2.2 m<br>2.4 m | 3.4 m<br>3.1 m<br>0.6 m |
| 4                                                     |                         |                         | 2                       |

OFF-GRID & ADD-ONS

- Off-grid systems on request
- Mosquito nets on request
- Bespoke half-gallery (incl.)
- Stairs (incl.)





























| Structure         | Spruce timber                |
|-------------------|------------------------------|
| Roof              | Metal sheet roofing          |
| Floor             | Laminate floor               |
| Insulation        | Rockwool                     |
| External cladding | Thermo treated wainscot      |
| Internal cladding | Plywood panels               |
| Windows & doors   | PVC; double sized door       |
| Bathroom          | Plywood panels + vinyl sheet |

# EQUIPMENTS

| Furniture   | Fully furnished (IKEA + tailor) |
|-------------|---------------------------------|
| Kitchen     | Refrigerator, dishwasher,       |
|             | induction hob                   |
| Bathroom    | Electric water heater - 50L     |
| Heating     | Underfloor heating +