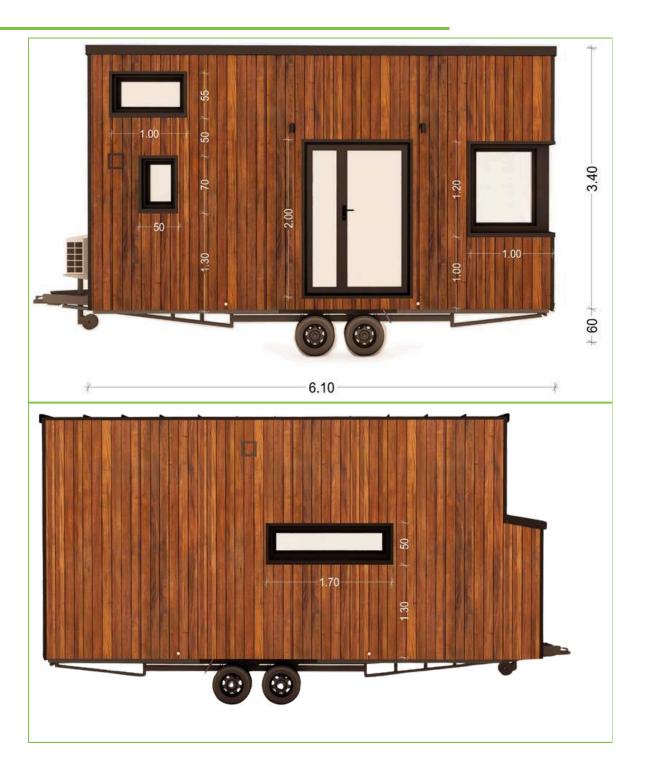

# 1. TINY RUBIK

# 2. TINY GETAWAY

3. TINY AMSTERDAM

4. TINY HOGWARTS

5. ECO TINY SMART SAUNA

Bathroom

| - House           |                           |                     |         |       |
|-------------------|---------------------------|---------------------|---------|-------|
| МАТІ              | ERIALS                    | DI                  | MENSIOI | NS    |
|                   |                           |                     | L       | W     |
| Structure         | Spruce timber             |                     |         |       |
| Roof              | LINDAB metal sheet        | Tiny House Exterior | 6.0 m   | 2.5 m |
| Floor             | Laminate floor            | Tiny House Interior | 5.7 m   | 2.2 m |
| Insulation        | Rockwool                  | Trailer             | 6.0 m   | 2.4 m |
| External cladding | Thermo treated ayous wood |                     |         | •     |
| Internal cladding | Wainscot panels           |                     |         |       |
| 0                 | •                         | 3                   |         | ╇┻═╋  |
|                   | ·                         |                     |         |       |
| Windows & doors   | PVC; double sized door    | 5                   |         | 반급    |