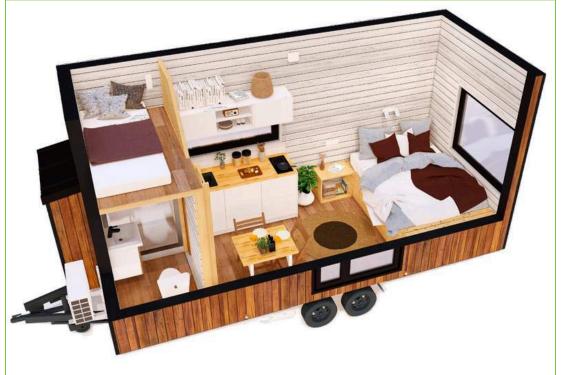

# 2. TINY GETAWAY

3. TINY AMSTERDAM

4. TINY HOGWARTS

5. ECO TINY SMART SAUNA

Bathroom

| - House           |                           |                     |         |       |
|-------------------|---------------------------|---------------------|---------|-------|
| МАТІ              | ERIALS                    | DI                  | MENSIOI | NS    |
|                   |                           |                     | L       | W     |
| Structure         | Spruce timber             |                     |         |       |
| Roof              | LINDAB metal sheet        | Tiny House Exterior | 6.0 m   | 2.5 m |
| Floor             | Laminate floor            | Tiny House Interior | 5.7 m   | 2.2 m |
| Insulation        | Rockwool                  | Trailer             | 6.0 m   | 2.4 m |
| External cladding | Thermo treated ayous wood |                     |         | •     |
| Internal cladding | Wainscot panels           |                     |         |       |
| 0                 | •                         | 3                   |         | ╇┻═╋  |
|                   | ·                         |                     |         |       |
| Windows & doors   | PVC; double sized door    | 5                   |         | 반급    |

Н

3.4 m

3.1 m

0.6 m

| Structure         | Spruce timber                  |
|-------------------|--------------------------------|
| Roof              | Lindab metal sheet             |
| Floor             | Laminate floor                 |
| Insulation        | Rockwool                       |
| External cladding | Thermo treated ayous wood      |
|                   | Lindab metal sheet             |
| Internal cladding | Wainscot panels                |
| Windows & doors   | PVC doors and windows          |
| Bathroom          | Plywood on walls + vinyl sheet |