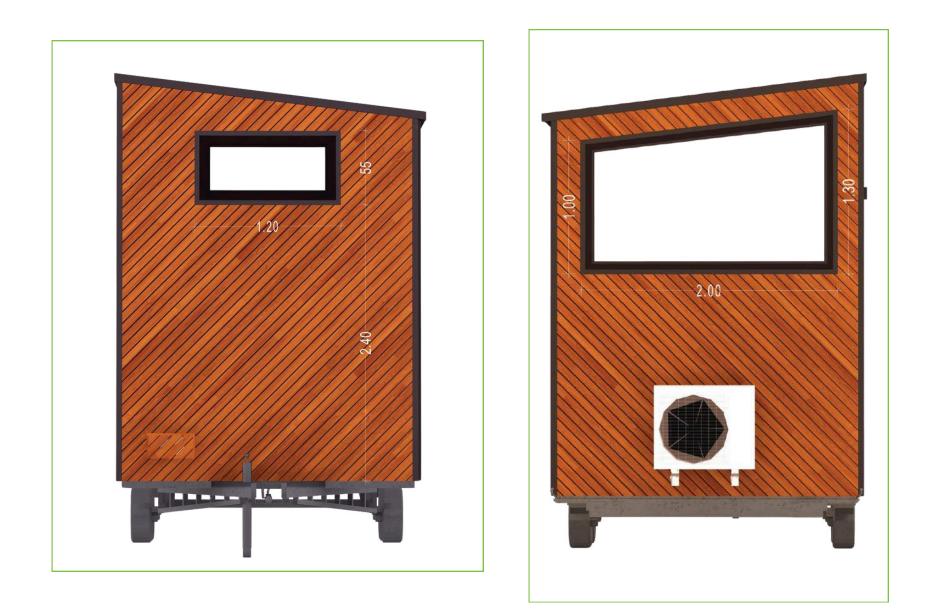

| DIN                                                   | DIMENSIONS              |                         |                         |
|-------------------------------------------------------|-------------------------|-------------------------|-------------------------|
|                                                       | L                       | W                       | Н                       |
| Tiny House Exterior<br>Tiny House Interior<br>Trailer | 7.2 m<br>6.9 m<br>7.2 m | 2.5 m<br>2.2 m<br>2.4 m | 3.4 m<br>3.1 m<br>0.6 m |
| 4                                                     |                         |                         | 2                       |