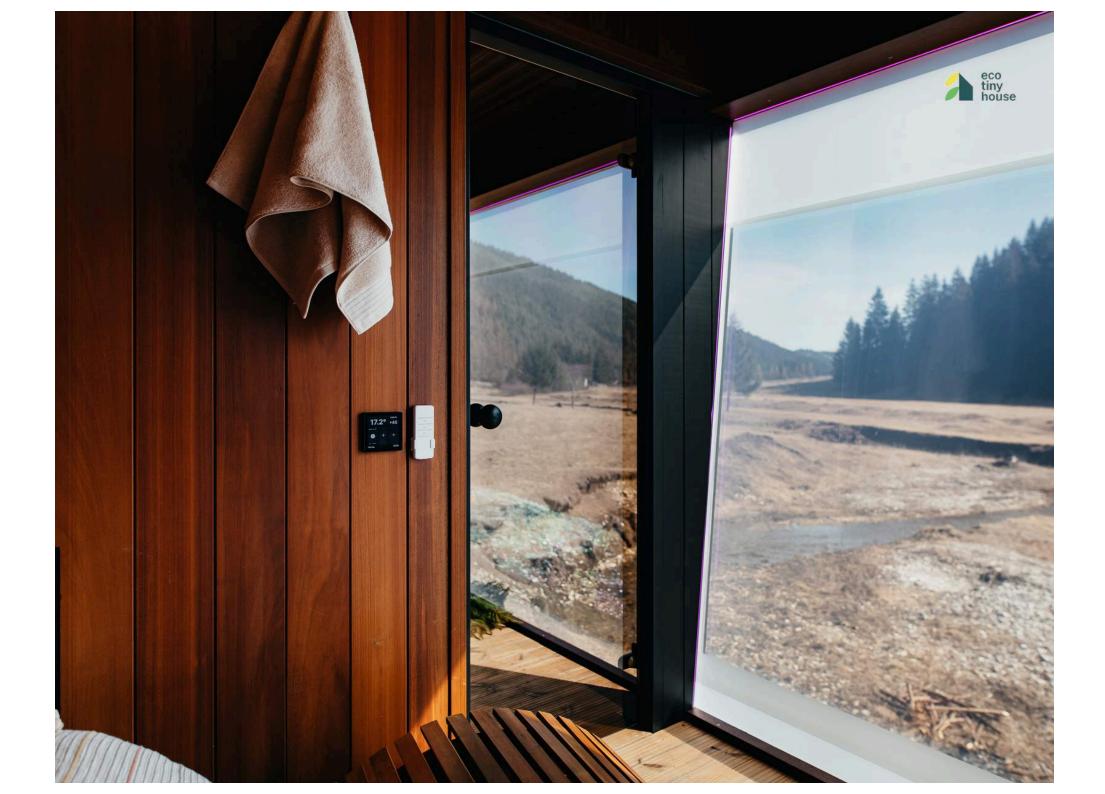

# DIMENSIONS L W H Tiny House Exterior 5.4 m 2.5 m 2.6 mTrailer 2.4 m 0.6 mC M M

EQUIPMENTS

| Rest room    | Salt wall, wooden resting beds,<br>light therapy |
|--------------|--------------------------------------------------|
| Heating      | HARVIA sauna heater, electric                    |
| C            | ventilation system                               |
| Smart system | Shelly smart control system with                 |
|              | digital central wall display                     |
| Lights       | LED light therapy, available from                |
|              | smart phone and central control                  |
|              | system                                           |

OFF-GRID & ADD-ONS

- Off-grid systems on request
- External smart shower controlled from central control system & smartphone (incl.)
- Panoramic walls with smart foil for full privacy (incl.)

36