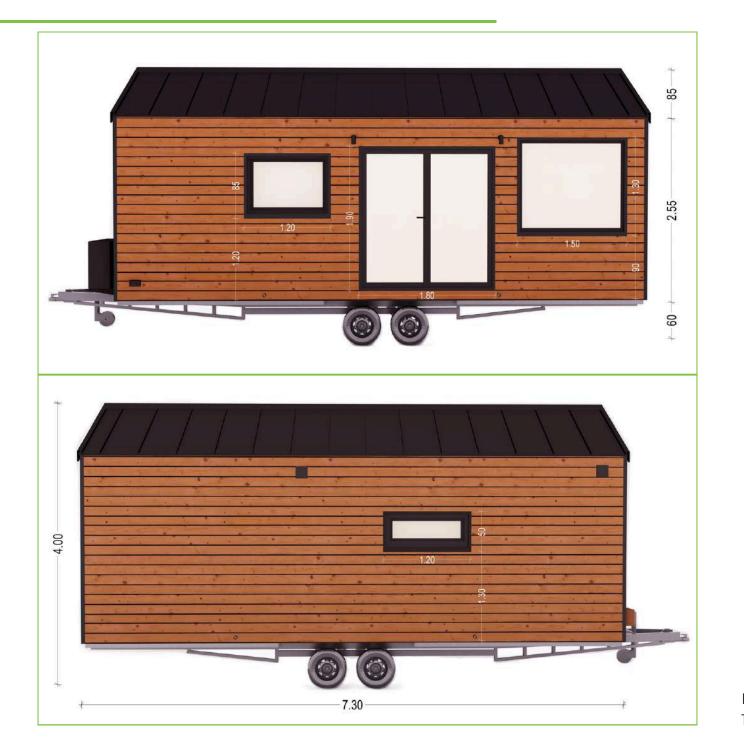

# 2. TINY GETAWAY

3. TINY AMSTERDAM

4. TINY HOGWARTS

5. ECO TINY SMART SAUNA

Bathroom

| - House           |                           |                     |         |       |
|-------------------|---------------------------|---------------------|---------|-------|
| МАТІ              | ERIALS                    | DI                  | MENSIOI | NS    |
|                   |                           |                     | L       | W     |
| Structure         | Spruce timber             |                     |         |       |
| Roof              | LINDAB metal sheet        | Tiny House Exterior | 6.0 m   | 2.5 m |
| Floor             | Laminate floor            | Tiny House Interior | 5.7 m   | 2.2 m |
| Insulation        | Rockwool                  | Trailer             | 6.0 m   | 2.4 m |
| External cladding | Thermo treated ayous wood |                     |         | •     |
| Internal cladding | Wainscot panels           |                     |         |       |
| 0                 | •                         | 3                   |         | ╇┻═╋  |
|                   | ·                         |                     |         |       |
| Windows & doors   | PVC; double sized door    | 5                   |         | 반급    |

| DIN                                                   | DIMENSIONS              |                         |                         |
|-------------------------------------------------------|-------------------------|-------------------------|-------------------------|
|                                                       | L                       | W                       | Н                       |
| Tiny House Exterior<br>Tiny House Interior<br>Trailer | 7.2 m<br>6.9 m<br>7.2 m | 2.5 m<br>2.2 m<br>2.4 m | 3.4 m<br>3.1 m<br>0.6 m |
| 4                                                     |                         |                         | 2                       |