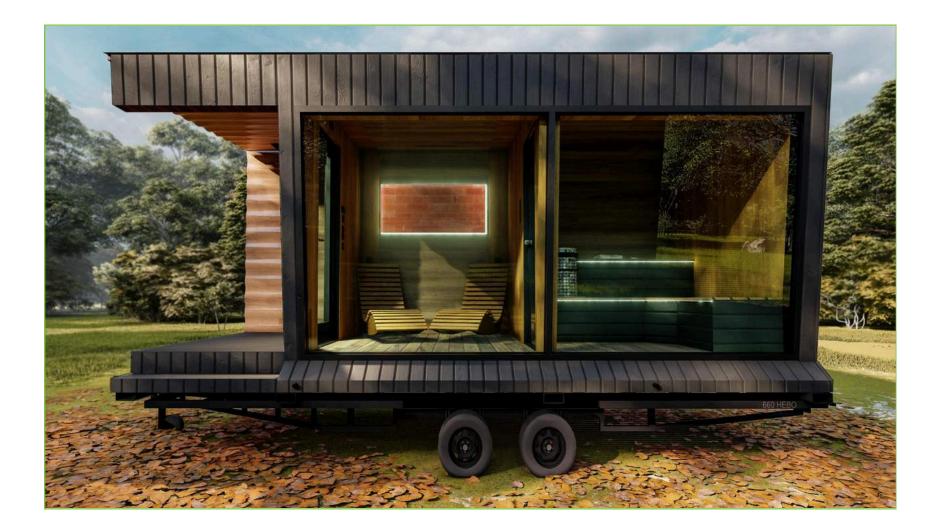

| Structure         | Galvanized CFS profils           |
|-------------------|----------------------------------|
| Roof              | Metal sheet roofing              |
| Floor             | Hard wood                        |
| Insulation        | PUR foam                         |
| External cladding | Thermo treated ayous             |
| Internal cladding | Thermo treated wainscot + ayous  |
| Doors             | Internal glass sauna door,       |
|                   | external PVC door                |
| Windows           | Panoramic smart glass, aluminium |
|                   | frame                            |

# DIMENSIONS L W H Tiny House Exterior 5.4 m 2.5 m 2.6 mTrailer 2.4 m 0.6 mC M M

EQUIPMENTS

| Rest room    | Salt wall, wooden resting beds,<br>light therapy |
|--------------|--------------------------------------------------|
| Heating      | HARVIA sauna heater, electric                    |
| C            | ventilation system                               |
| Smart system | Shelly smart control system with                 |
|              | digital central wall display                     |
| Lights       | LED light therapy, available from                |
|              | smart phone and central control                  |
|              | system                                           |

OFF-GRID & ADD-ONS

- Off-grid systems on request
- External smart shower controlled from central control system & smartphone (incl.)
- Panoramic walls with smart foil for full privacy (incl.)

36