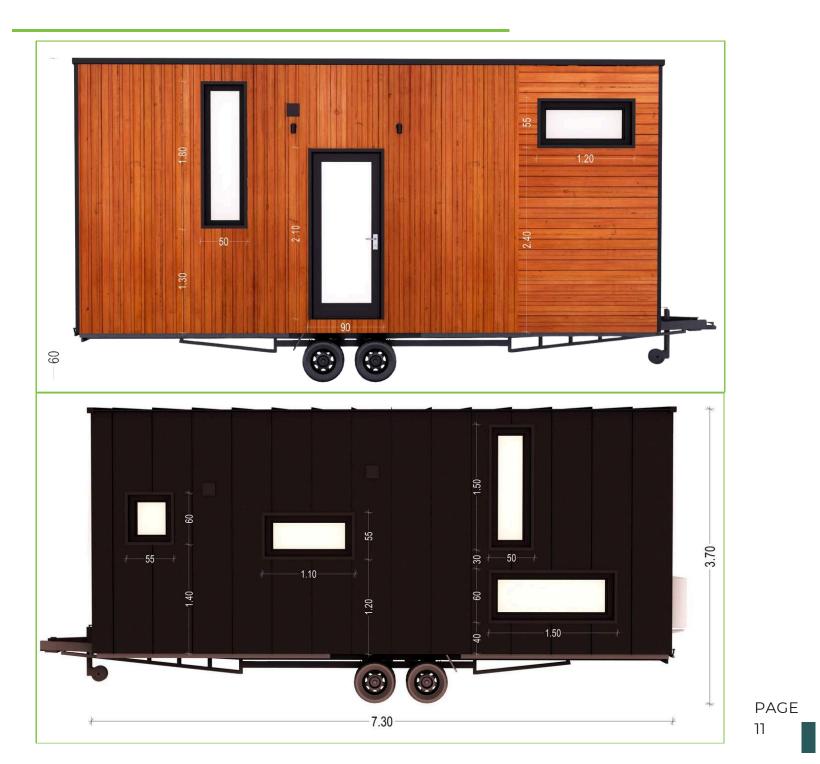

| DIN                                                   | DIMENSIONS              |                         |                         |
|-------------------------------------------------------|-------------------------|-------------------------|-------------------------|
|                                                       | L                       | W                       | Н                       |
| Tiny House Exterior<br>Tiny House Interior<br>Trailer | 7.2 m<br>6.9 m<br>7.2 m | 2.5 m<br>2.2 m<br>2.4 m | 3.4 m<br>3.1 m<br>0.6 m |
| 4                                                     |                         |                         | 2                       |