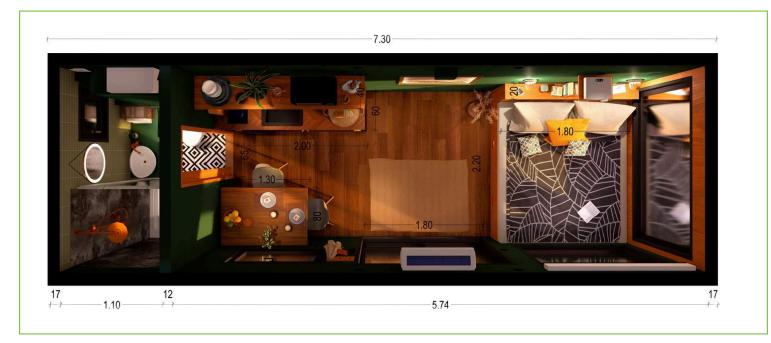

# 2. TINY GETAWAY

3. TINY AMSTERDAM

4. TINY HOGWARTS

5. ECO TINY SMART SAUNA

Bathroom

| - House           |                           |                     |         |       |
|-------------------|---------------------------|---------------------|---------|-------|
| МАТІ              | ERIALS                    | DI                  | MENSIOI | NS    |
|                   |                           |                     | L       | W     |
| Structure         | Spruce timber             |                     |         |       |
| Roof              | LINDAB metal sheet        | Tiny House Exterior | 6.0 m   | 2.5 m |
| Floor             | Laminate floor            | Tiny House Interior | 5.7 m   | 2.2 m |
| Insulation        | Rockwool                  | Trailer             | 6.0 m   | 2.4 m |
| External cladding | Thermo treated ayous wood |                     |         | •     |
| Internal cladding | Wainscot panels           |                     |         |       |
| 0                 | •                         | 3                   |         | ╇┻═╋  |
|                   | ·                         |                     |         |       |
| Windows & doors   | PVC; double sized door    | 5                   |         | 반급    |

EQUIPMENTS

Vinyl sheets in the shower

| Furniture            | Fully furnished (IKEA)       |
|----------------------|------------------------------|
| Kitchen              | Refrigerator, induction hob  |
| Bathroom             | Electric water heater - 50L  |
| Heating              | Underfloor heating + AC unit |
| Cooling              | Samsung AC unit              |
| Additional equipment | Design LED stripes           |
| Ventilation          | House ventilation system     |
| Lights               | Spot lamps, interior ceiling |
|                      | and external lamps           |