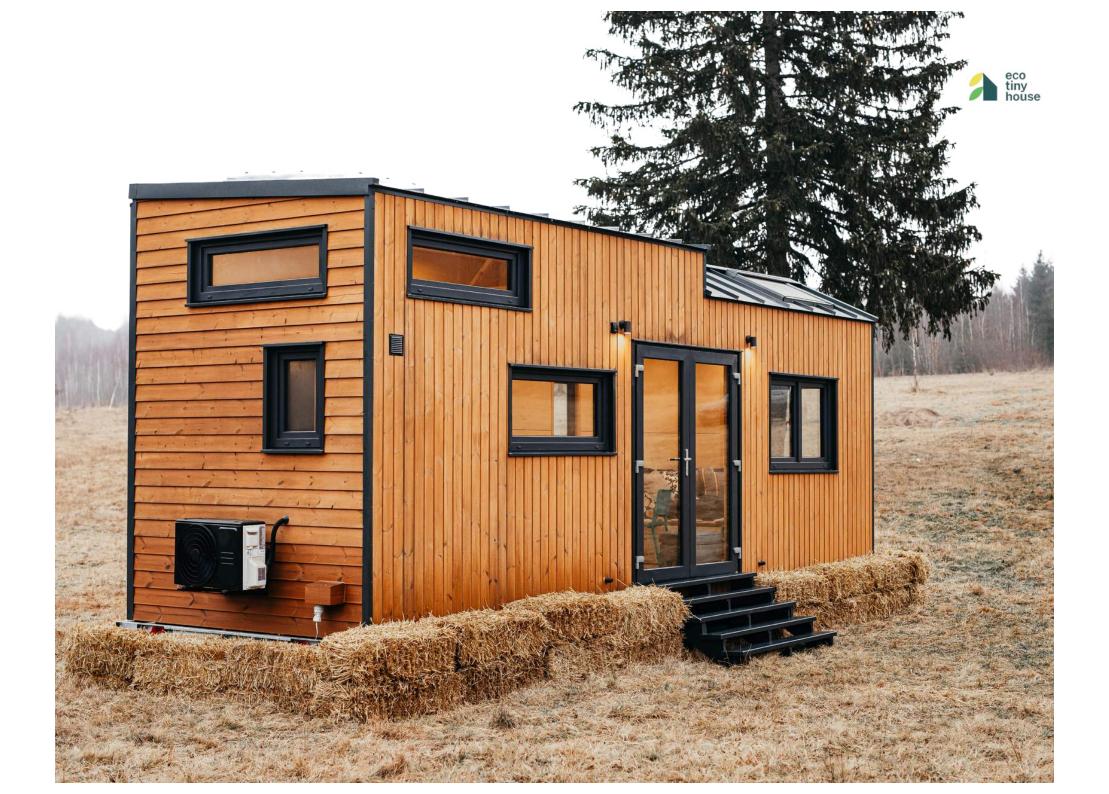

# 2. TINY GETAWAY

3. TINY AMSTERDAM

4. TINY HOGWARTS

5. ECO TINY SMART SAUNA

Bathroom

| - House           |                           |                     |         |       |
|-------------------|---------------------------|---------------------|---------|-------|
| МАТІ              | ERIALS                    | DI                  | MENSIOI | NS    |
|                   |                           |                     | L       | W     |
| Structure         | Spruce timber             |                     |         |       |
| Roof              | LINDAB metal sheet        | Tiny House Exterior | 6.0 m   | 2.5 m |
| Floor             | Laminate floor            | Tiny House Interior | 5.7 m   | 2.2 m |
| Insulation        | Rockwool                  | Trailer             | 6.0 m   | 2.4 m |
| External cladding | Thermo treated ayous wood |                     |         | •     |
| Internal cladding | Wainscot panels           |                     |         |       |
| 0                 | •                         | 3                   |         | ╇┻═╋  |
|                   | ·                         |                     |         |       |
| Windows & doors   | PVC; double sized door    | 5                   |         | 반급    |

EQUIPMENTS

Vinyl sheets in the shower

| Furniture            | Fully furnished (IKEA)       |
|----------------------|------------------------------|
| Kitchen              | Refrigerator, induction hob  |
| Bathroom             | Electric water heater - 50L  |
| Heating              | Underfloor heating + AC unit |
| Cooling              | Samsung AC unit              |
| Additional equipment | Design LED stripes           |
| Ventilation          | House ventilation system     |
| Lights               | Spot lamps, interior ceiling |
|                      | and external lamps           |

OFF-GRID & ADD-ONS

- Off-grid systems on request
- Mosquito nets on request
- Interior pisse blinds (incl.)
- Sliding interior door (incl.)
- External technical box (incl.)
- Technical box heating (incl.)
- Panoramic windows surrounding main bed (incl.)