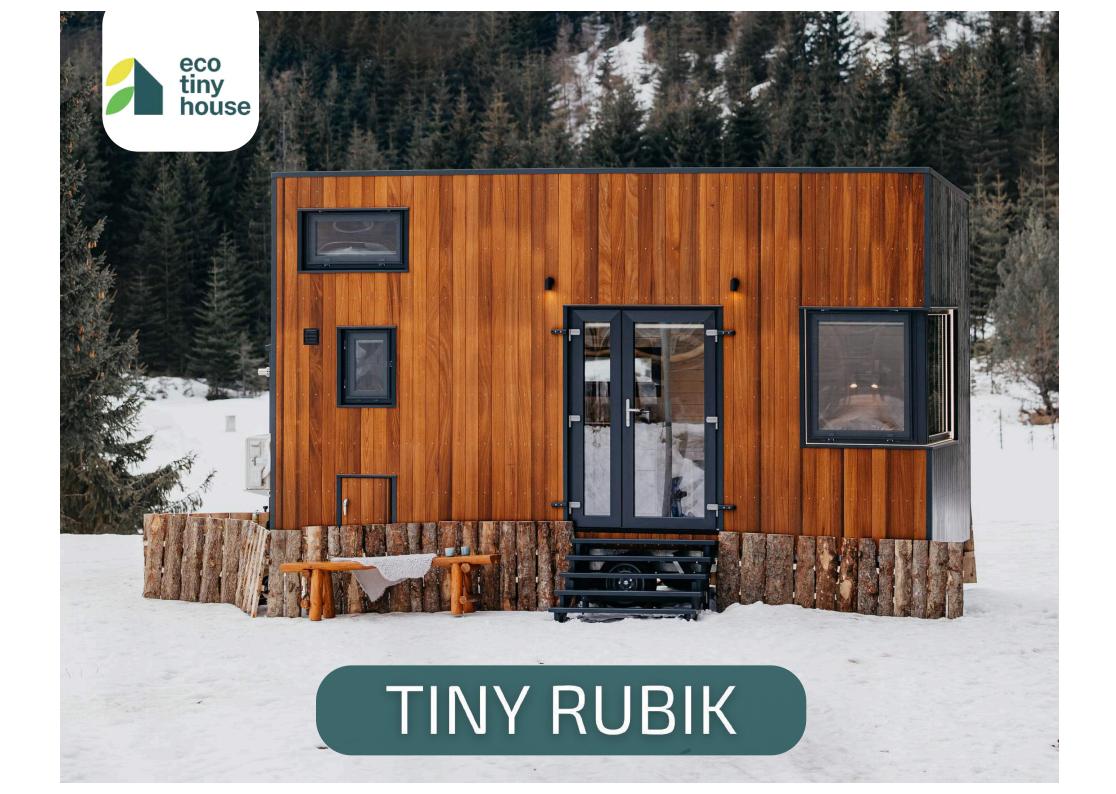

# 1. TINY RUBIK

# 2. TINY GETAWAY

3. TINY AMSTERDAM

4. TINY HOGWARTS

5. ECO TINY SMART SAUNA































Bathroom

| - House           |                           |                     |         |       |
|-------------------|---------------------------|---------------------|---------|-------|
| МАТІ              | ERIALS                    | DI                  | MENSIOI | NS    |
|                   |                           |                     | L       | W     |
| Structure         | Spruce timber             |                     |         |       |
| Roof              | LINDAB metal sheet        | Tiny House Exterior | 6.0 m   | 2.5 m |
| Floor             | Laminate floor            | Tiny House Interior | 5.7 m   | 2.2 m |
| Insulation        | Rockwool                  | Trailer             | 6.0 m   | 2.4 m |
| External cladding | Thermo treated ayous wood |