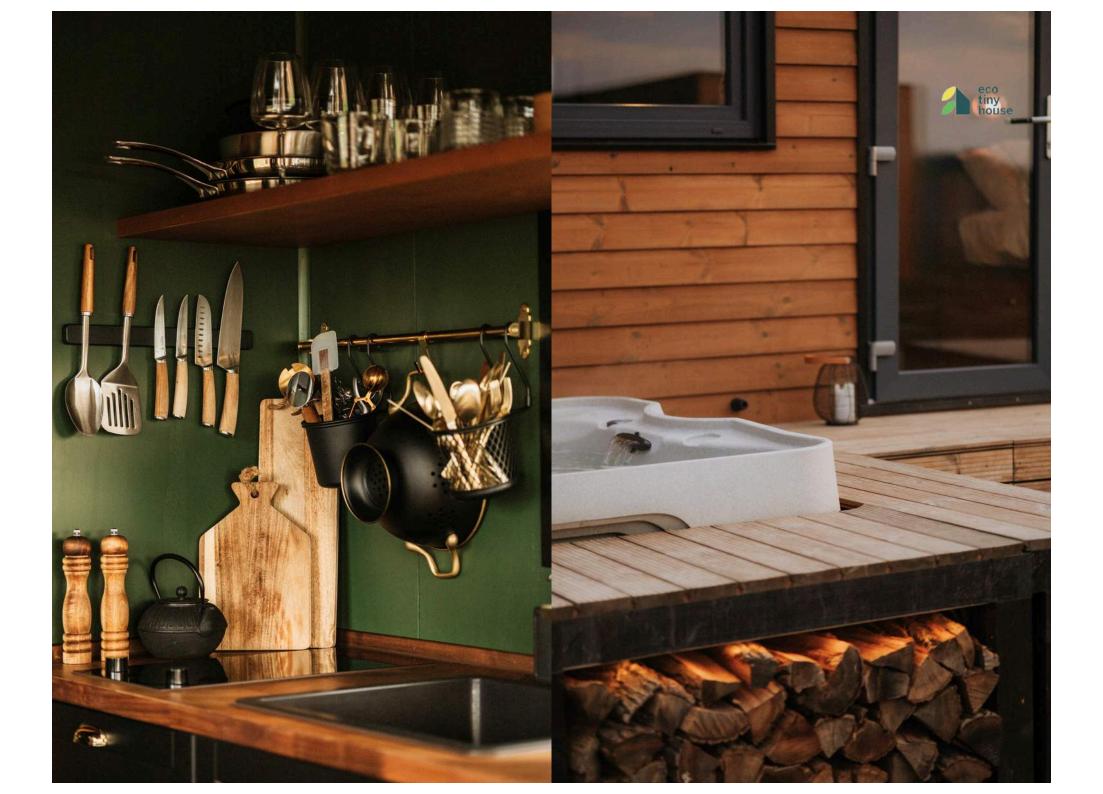

EQUIPMENTS

Vinyl sheets in the shower

| Furniture            | Fully furnished (IKEA)       |
|----------------------|------------------------------|
| Kitchen              | Refrigerator, induction hob  |
| Bathroom             | Electric water heater - 50L  |
| Heating              | Underfloor heating + AC unit |
| Cooling              | Samsung AC unit              |
| Additional equipment | Design LED stripes           |
| Ventilation          | House ventilation system     |
| Lights               | Spot lamps, interior ceiling |
|                      | and external lamps           |

OFF-GRID & ADD-ONS

- Off-grid systems on request
- Mosquito nets on request
- Interior pisse blinds (incl.)
- Sliding interior door (incl.)
- External technical box (incl.)
- Technical box heating (incl.)
- Panoramic windows surrounding main bed (incl.)