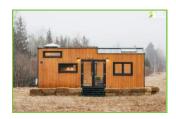

# 1. TINY RUBIK

# 2. TINY GETAWAY

3. TINY AMSTERDAM

4. TINY HOGWARTS

5. ECO TINY SMART SAUNA

Bathroom

| - House           |                           |                     |         |       |
|-------------------|---------------------------|---------------------|---------|-------|
| МАТІ              | ERIALS                    | DI                  | MENSIOI | NS    |
|                   |                           |                     | L       | W     |
| Structure         | Spruce timber             |                     |         |       |
| Roof              | LINDAB metal sheet        | Tiny House Exterior | 6.0 m   | 2.5 m |
| Floor             | Laminate floor            | Tiny House Interior | 5.7 m   | 2.2 m |
| Insulation        | Rockwool                  | Trailer             | 6.0 m   | 2.4 m |
| External cladding | Thermo treated ayous wood |                     |         | •     |
| Internal cladding | Wainscot panels           |                     |         |       |
| 0                 | •                         | 3                   |         | ╇┻═╋  |
|                   | ·                         |                     |         |       |
| Windows & doors   | PVC; double sized door    | 5                   |         | 반급    |