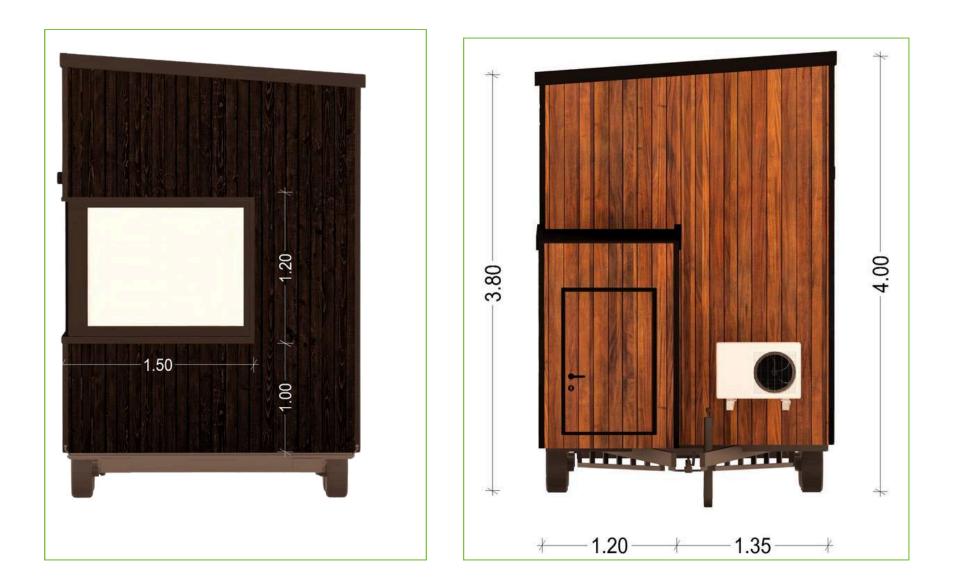

# 2. TINY GETAWAY

3. TINY AMSTERDAM

4. TINY HOGWARTS

5. ECO TINY SMART SAUNA

Bathroom

| - House           |                           |                     |         |       |
|-------------------|---------------------------|---------------------|---------|-------|
| МАТІ              | ERIALS                    | DI                  | MENSIOI | NS    |
|                   |                           |                     | L       | W     |
| Structure         | Spruce timber             |                     |         |       |
| Roof              | LINDAB metal sheet        | Tiny House Exterior | 6.0 m   | 2.5 m |
| Floor             | Laminate floor            | Tiny House Interior | 5.7 m   | 2.2 m |
| Insulation        | Rockwool                  | Trailer             | 6.0 m   | 2.4 m |
| External cladding | Thermo treated ayous wood |                     |         | •     |
| Internal cladding | Wainscot panels           |                     |         |       |
| 0                 | •                         | 3                   |         | ╇┻═╋  |
|                   | ·                         |                     |         |       |
| Windows & doors   | PVC; double sized door    | 5                   |         | 반급    |

Н

3.4 m

3.1 m

0.6 m

| Structure         | Spruce timber                  |
|-------------------|--------------------------------|
| Roof              | Lindab metal sheet             |
| Floor             | Laminate floor                 |
| Insulation        | Rockwool                       |
| External cladding | Thermo treated ayous wood      |
|                   | Lindab metal sheet             |
| Internal cladding | Wainscot panels                |
| Windows & doors   | PVC doors and windows          |
| Bathroom          | Plywood on walls + vinyl sheet |