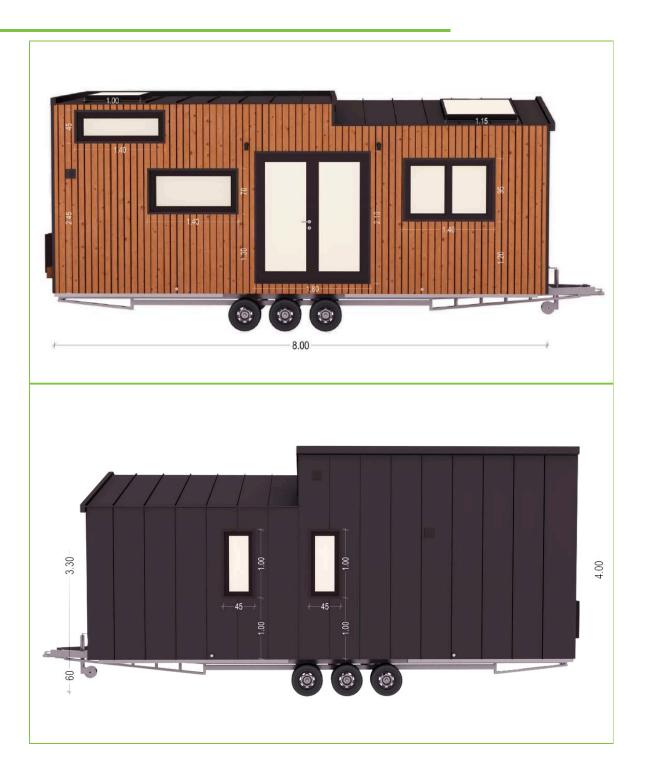

| DIN                                                   | DIMENSIONS              |                         |                         |
|-------------------------------------------------------|-------------------------|-------------------------|-------------------------|
|                                                       | L                       | W                       | Н                       |
| Tiny House Exterior<br>Tiny House Interior<br>Trailer | 7.2 m<br>6.9 m<br>7.2 m | 2.5 m<br>2.2 m<br>2.4 m | 3.4 m<br>3.1 m<br>0.6 m |
| 4                                                     |                         |                         | 2                       |