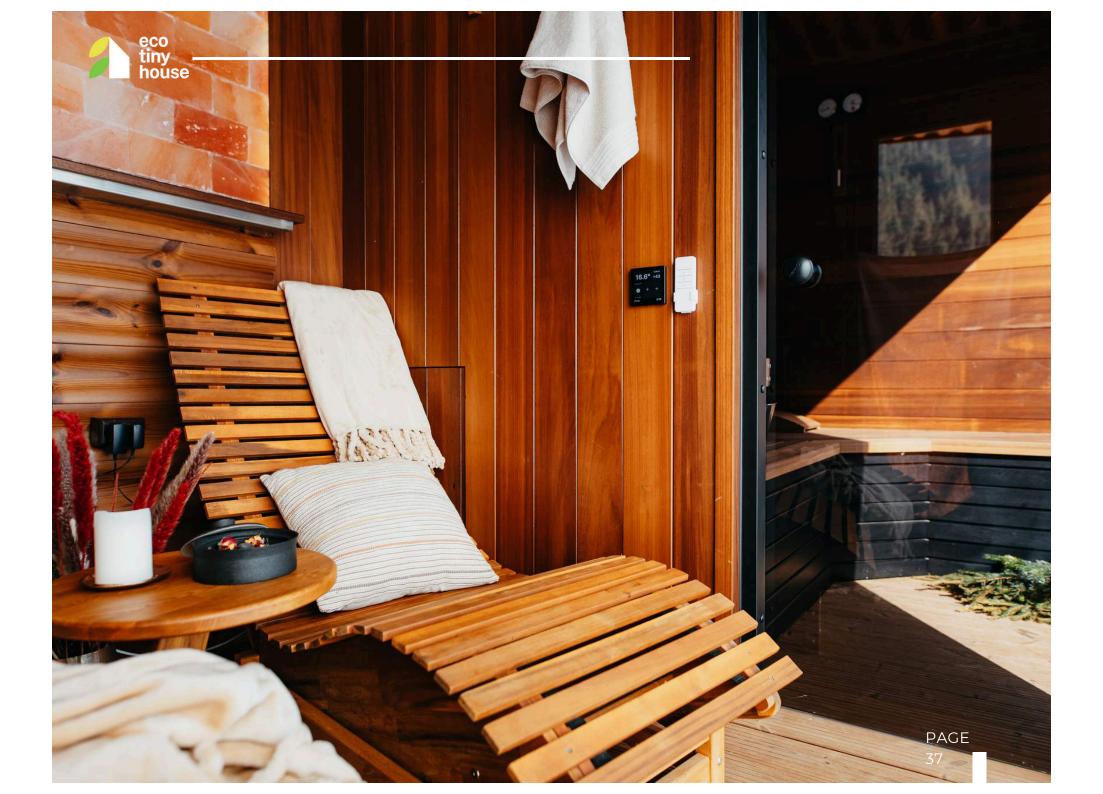

| Structure         | Galvanized CFS profils           |
|-------------------|----------------------------------|
| Roof              | Metal sheet roofing              |
| Floor             | Hard wood                        |
| Insulation        | PUR foam                         |
| External cladding | Thermo treated ayous             |
| Internal cladding | Thermo treated wainscot + ayous  |
| Doors             | Internal glass sauna door,       |
|                   | external PVC door                |
| Windows           | Panoramic smart glass, aluminium |
|                   | frame                            |

# DIMENSIONS L W H Tiny House Exterior 5.4 m 2.5 m 2.6 mTrailer 2.4 m 0.6 mC M M

EQUIPMENTS

| Rest room    | Salt wall, wooden resting beds,<br>light therapy |
|--------------|--------------------------------------------------|
| Heating      | HARVIA sauna heater, electric                    |
| C            | ventilation system                               |
| Smart system | Shelly smart control system with                 |
|              | digital central wall display                     |
| Lights       | LED light therapy, available from                |
|              | smart phone and central control                  |
|              | system                                           |

OFF-GRID & ADD-ONS

- Off-grid systems on request
- External smart shower controlled from central control system & smartphone (incl.)
- Panoramic walls with smart foil for full privacy (incl.)

36