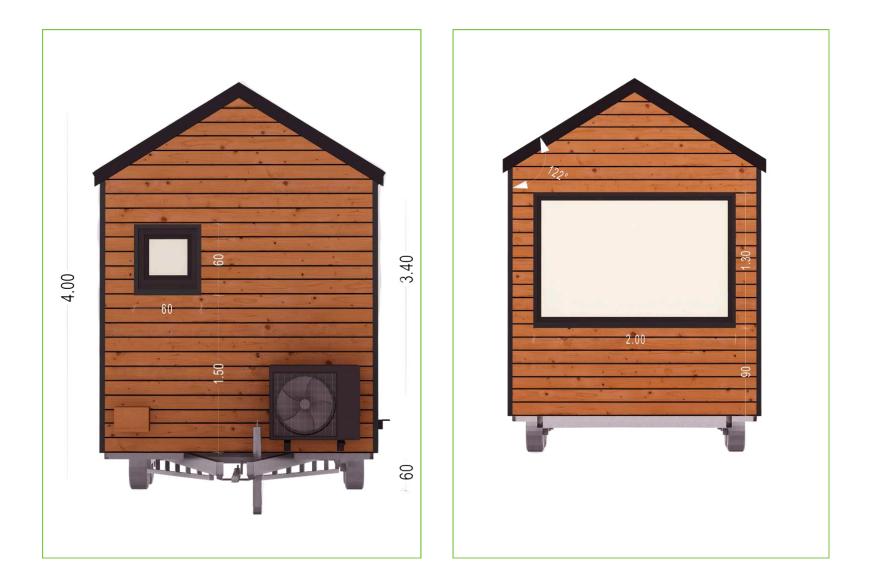

# 2. TINY GETAWAY

3. TINY AMSTERDAM

4. TINY HOGWARTS

5. ECO TINY SMART SAUNA

Bathroom

| - House           |                           |                     |         |       |
|-------------------|---------------------------|---------------------|---------|-------|
| МАТІ              | ERIALS                    | DI                  | MENSIOI | NS    |
|                   |                           |                     | L       | W     |
| Structure         | Spruce timber             |                     |         |       |
| Roof              | LINDAB metal sheet        | Tiny House Exterior | 6.0 m   | 2.5 m |
| Floor             | Laminate floor            | Tiny House Interior | 5.7 m   | 2.2 m |
| Insulation        | Rockwool                  | Trailer             | 6.0 m   | 2.4 m |
| External cladding | Thermo treated ayous wood |                     |         | •     |
| Internal cladding | Wainscot panels           |                     |         |       |
| 0                 | •                         | 3                   |         | ╇┻═╋  |
|                   | ·                         |                     |         |       |
| Windows & doors   | PVC; double sized door    | 5                   |         | 반급    |

| DIN                                                   | DIMENSIONS              |                         |                         |
|-------------------------------------------------------|-------------------------|-------------------------|-------------------------|
|                                                       | L                       | W                       | Н                       |
| Tiny House Exterior<br>Tiny House Interior<br>Trailer | 7.2 m<br>6.9 m<br>7.2 m | 2.5 m<br>2.2 m<br>2.4 m | 3.4 m<br>3.1 m<br>0.6 m |
| 4                                                     |                         |                         | 2                       |