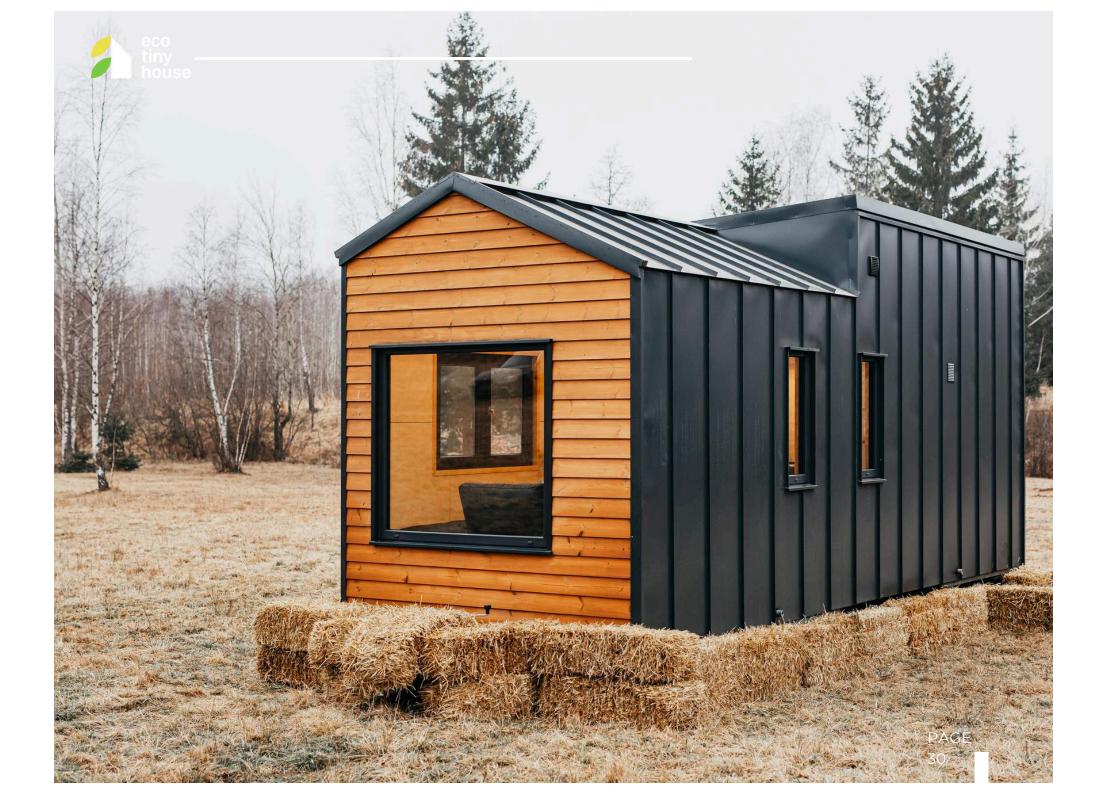

Н

3.4 m

3.1 m

0.6 m

| Structure         | Spruce timber                  |
|-------------------|--------------------------------|
| Roof              | Lindab metal sheet             |
| Floor             | Laminate floor                 |
| Insulation        | Rockwool                       |
| External cladding | Thermo treated ayous wood      |
|                   | Lindab metal sheet             |
| Internal cladding | Wainscot panels                |
| Windows & doors   | PVC doors and windows          |
| Bathroom          | Plywood on walls + vinyl sheet |

| DIN                                                   | DIMENSIONS              |                         |                         |
|-------------------------------------------------------|-------------------------|-------------------------|-------------------------|
|                                                       | L                       | W                       | Н                       |
| Tiny House Exterior<br>Tiny House Interior<br>Trailer | 7.2 m<br>6.9 m<br>7.2 m | 2.5 m<br>2.2 m<br>2.4 m | 3.4 m<br>3.1 m<br>0.6 m |
| 4                                                     |                         |                         | 2                       |