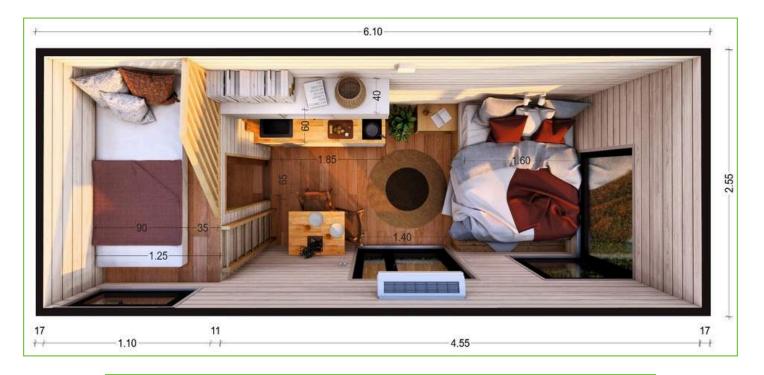

# 2. TINY GETAWAY

3. TINY AMSTERDAM

4. TINY HOGWARTS

5. ECO TINY SMART SAUNA

Bathroom

| - House           |                           |                     |         |       |
|-------------------|---------------------------|---------------------|---------|-------|
| МАТІ              | ERIALS                    | DI                  | MENSIOI | NS    |
|                   |                           |                     | L       | W     |
| Structure         | Spruce timber             |                     |         |       |
| Roof              | LINDAB metal sheet        | Tiny House Exterior | 6.0 m   | 2.5 m |
| Floor             | Laminate floor            | Tiny House Interior | 5.7 m   | 2.2 m |
| Insulation        | Rockwool                  | Trailer             | 6.0 m   | 2.4 m |
| External cladding | Thermo treated ayous wood |                     |         | •     |
| Internal cladding | Wainscot panels           |                     |         |       |
| 0                 | •                         | 3                   |         | ╇┻═╋  |
|                   | ·                         |                     |         |       |
| Windows & doors   | PVC; double sized door    | 5                   |         | 반급    |

Н

3.4 m

3.1 m

0.6 m

| Structure         | Spruce timber                  |
|-------------------|--------------------------------|
| Roof              | Lindab metal sheet             |
| Floor             | Laminate floor                 |
| Insulation        | Rockwool                       |
| External cladding | Thermo treated ayous wood      |
|                   | Lindab metal sheet             |
| Internal cladding | Wainscot panels                |
| Windows & doors   | PVC doors and windows          |
| Bathroom          | Plywood on walls + vinyl sheet |