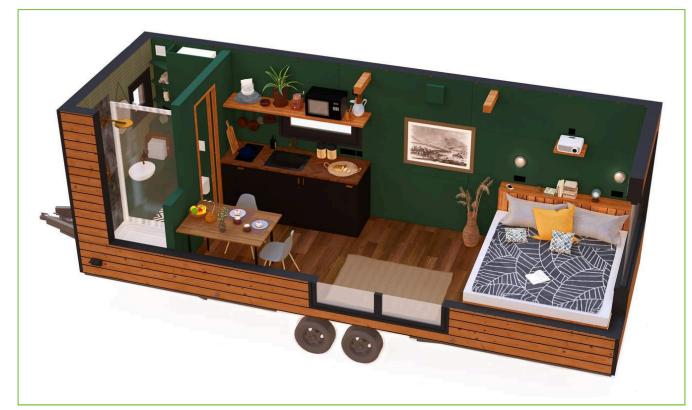

# 1. TINY RUBIK

# 2. TINY GETAWAY

3. TINY AMSTERDAM

4. TINY HOGWARTS

5. ECO TINY SMART SAUNA

Bathroom

| - House           |                           |                     |         |       |
|-------------------|---------------------------|---------------------|---------|-------|
| МАТІ              | ERIALS                    | DI                  | MENSIOI | NS    |
|                   |                           |                     | L       | W     |
| Structure         | Spruce timber             |                     |         |       |
| Roof              | LINDAB metal sheet        | Tiny House Exterior | 6.0 m   | 2.5 m |
| Floor             | Laminate floor            | Tiny House Interior | 5.7 m   | 2.2 m |
| Insulation        | Rockwool                  | Trailer             | 6.0 m   | 2.4 m |
| External cladding | Thermo treated ayous wood |                     |         | •     |
| Internal cladding | Wainscot panels           |                     |         |       |
| 0                 | •                         | 3                   |         | ╇┻═╋  |
|                   | ·                         |                     |         |       |
| Windows & doors   | PVC; double sized door    | 5                   |         | 반급    |

EQUIPMENTS

Vinyl sheets in the shower

| Furniture            | Fully furnished (IKEA)       |
|----------------------|------------------------------|
| Kitchen              | Refrigerator, induction hob  |
| Bathroom             | Electric water heater - 50L  |
| Heating              | Underfloor heating + AC unit |
| Cooling              | Samsung AC unit              |
| Additional equipment | Design LED stripes           |
| Ventilation          | House ventilation system     |
| Lights               | Spot lamps, interior ceiling |
|                      | and external lamps           |

OFF-GRID & ADD-ONS

- Off-grid systems on request
- Mosquito nets on request
- Interior pisse blinds (incl.)
- Sliding interior door (incl.)
- External technical box (incl.)
- Technical box heating (incl.)
- Panoramic windows surrounding main bed (incl.)