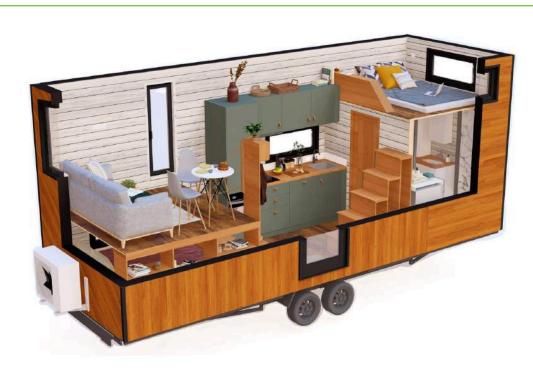

# 2. TINY GETAWAY

3. TINY AMSTERDAM

4. TINY HOGWARTS

5. ECO TINY SMART SAUNA

Bathroom

| - House           |                           |                     |         |       |
|-------------------|---------------------------|---------------------|---------|-------|
| МАТІ              | ERIALS                    | DI                  | MENSIOI | NS    |
|                   |                           |                     | L       | W     |
| Structure         | Spruce timber             |                     |         |       |
| Roof              | LINDAB metal sheet        | Tiny House Exterior | 6.0 m   | 2.5 m |
| Floor             | Laminate floor            | Tiny House Interior | 5.7 m   | 2.2 m |
| Insulation        | Rockwool                  | Trailer             | 6.0 m   | 2.4 m |
| External cladding | Thermo treated ayous wood |                     |         | •     |
| Internal cladding | Wainscot panels           |                     |         |       |
| 0                 | •                         | 3                   |         | ╇┻═╋  |
|                   | ·                         |                     |         |       |
| Windows & doors   | PVC; double sized door    | 5                   |         | 반급    |