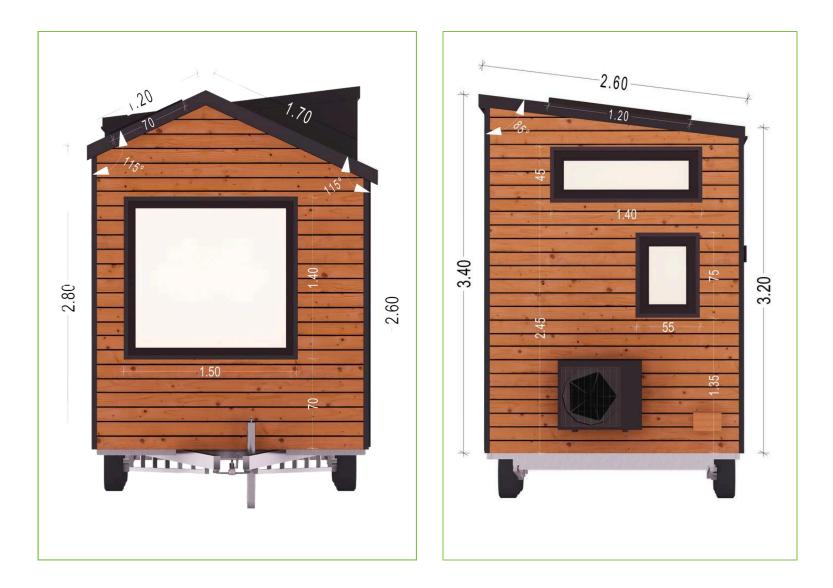

| DIN                                                   | DIMENSIONS              |                         |                         |
|-------------------------------------------------------|-------------------------|-------------------------|-------------------------|
|                                                       | L                       | W                       | Н                       |
| Tiny House Exterior<br>Tiny House Interior<br>Trailer | 7.2 m<br>6.9 m<br>7.2 m | 2.5 m<br>2.2 m<br>2.4 m | 3.4 m<br>3.1 m<br>0.6 m |
| 4                                                     |                         |                         | 2                       |