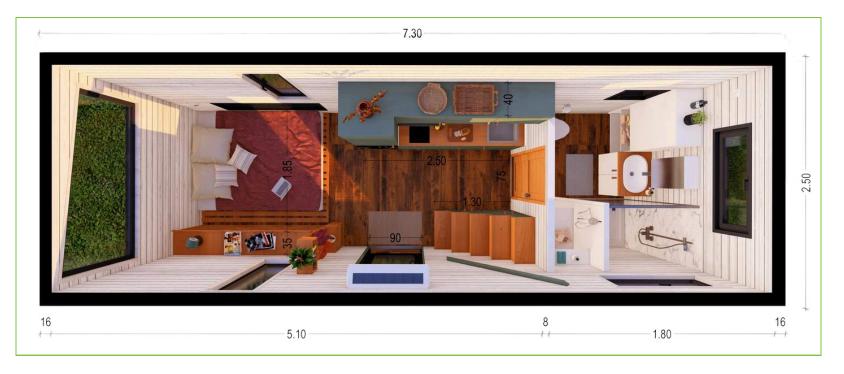

Н

3.4 m

3.1 m

0.6 m

| Structure         | Spruce timber                  |
|-------------------|--------------------------------|
| Roof              | Lindab metal sheet             |
| Floor             | Laminate floor                 |
| Insulation        | Rockwool                       |
| External cladding | Thermo treated ayous wood      |
|                   | Lindab metal sheet             |
| Internal cladding | Wainscot panels                |
| Windows & doors   | PVC doors and windows          |
| Bathroom          | Plywood on walls + vinyl sheet |

| DIN                                                   | DIMENSIONS              |                         |                         |
|-------------------------------------------------------|-------------------------|-------------------------|-------------------------|
|                                                       | L                       | W                       | Н                       |
| Tiny House Exterior<br>Tiny House Interior<br>Trailer | 7.2 m<br>6.9 m<br>7.2 m | 2.5 m<br>2.2 m<br>2.4 m | 3.4 m<br>3.1 m<br>0.6 m |
| 4                                                     |                         |                         | 2                       |