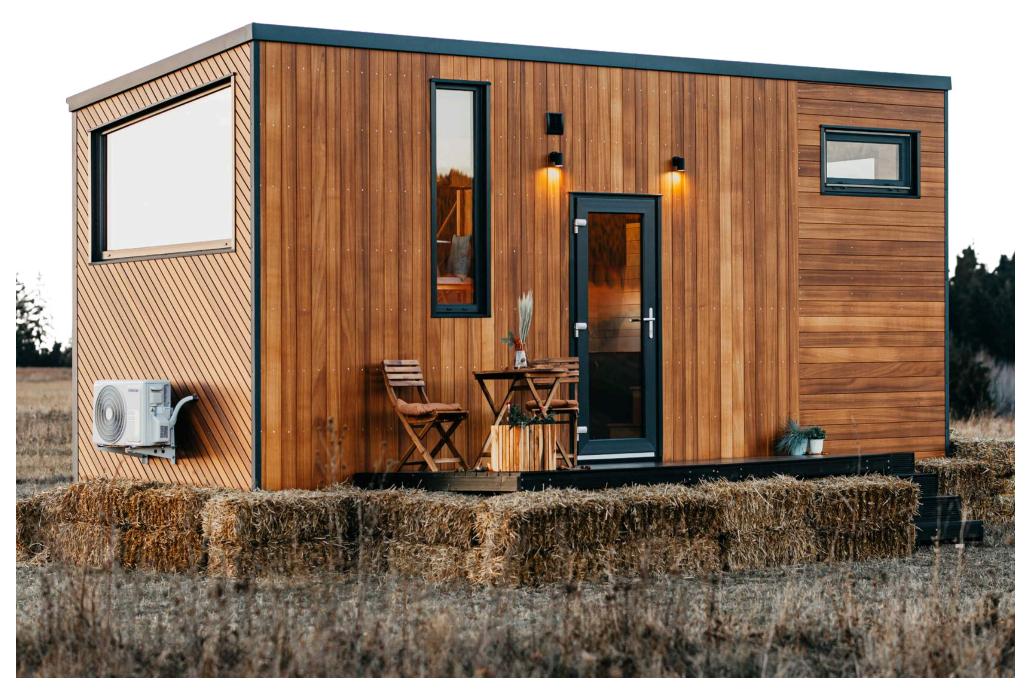

# 2. TINY GETAWAY

3. TINY AMSTERDAM

4. TINY HOGWARTS

5. ECO TINY SMART SAUNA

Bathroom

| - House           |                           |                     |         |       |
|-------------------|---------------------------|---------------------|---------|-------|
| МАТІ              | ERIALS                    | DI                  | MENSIOI | NS    |
|                   |                           |                     | L       | W     |
| Structure         | Spruce timber             |                     |         |       |
| Roof              | LINDAB metal sheet        | Tiny House Exterior | 6.0 m   | 2.5 m |
| Floor             | Laminate floor            | Tiny House Interior | 5.7 m   | 2.2 m |
| Insulation        | Rockwool                  | Trailer             | 6.0 m   | 2.4 m |
| External cladding | Thermo treated ayous wood |                     |         | •     |
| Internal cladding | Wainscot panels           |                     |         |       |
| 0                 | •                         | 3                   |         | ╇┻═╋  |
|                   | ·                         |                     |         |       |
| Windows & doors   | PVC; double sized door    | 5                   |         | 반급    |