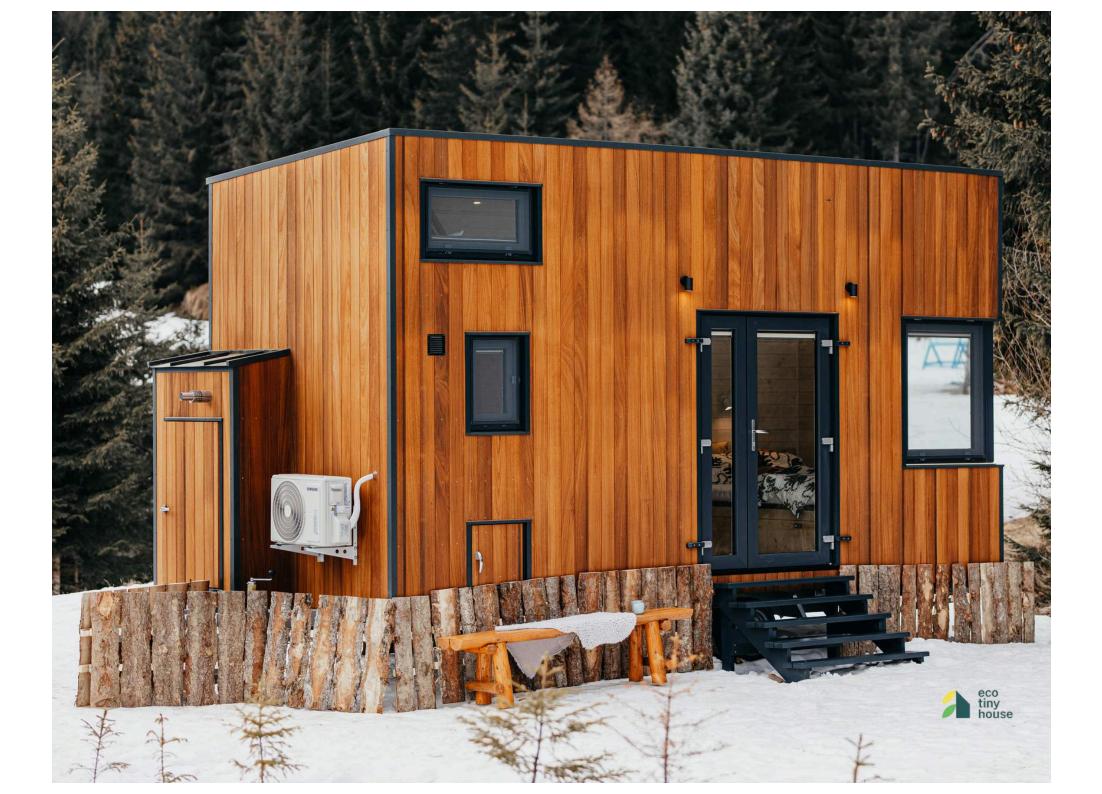

# 2. TINY GETAWAY

3. TINY AMSTERDAM

4. TINY HOGWARTS

5. ECO TINY SMART SAUNA

Bathroom

| - House           |                           |                     |         |       |
|-------------------|---------------------------|---------------------|---------|-------|
| МАТІ              | ERIALS                    | DI                  | MENSIOI | NS    |
|                   |                           |                     | L       | W     |
| Structure         | Spruce timber             |                     |         |       |
| Roof              | LINDAB metal sheet        | Tiny House Exterior | 6.0 m   | 2.5 m |
| Floor             | Laminate floor            | Tiny House Interior | 5.7 m   | 2.2 m |
| Insulation        | Rockwool                  | Trailer             | 6.0 m   | 2.4 m |
| External cladding | Thermo treated ayous wood |                     |         | •     |
| Internal cladding | Wainscot panels           |                     |         |       |
| 0                 | •                         | 3                   |         | ╇┻═╋  |
|                   | ·                         |                     |         |       |
| Windows & doors   | PVC; double sized door    | 5                   |         | 반급    |

Н

3.4 m

3.1 m

0.6 m

| Structure         | Spruce timber                  |
|-------------------|--------------------------------|
| Roof              | Lindab metal sheet             |
| Floor             | Laminate floor                 |
| Insulation        | Rockwool                       |
| External cladding | Thermo treated ayous wood      |
|                   | Lindab metal sheet             |
| Internal cladding | Wainscot panels                |
| Windows & doors   | PVC doors and windows          |
| Bathroom          | Plywood on walls + vinyl sheet |