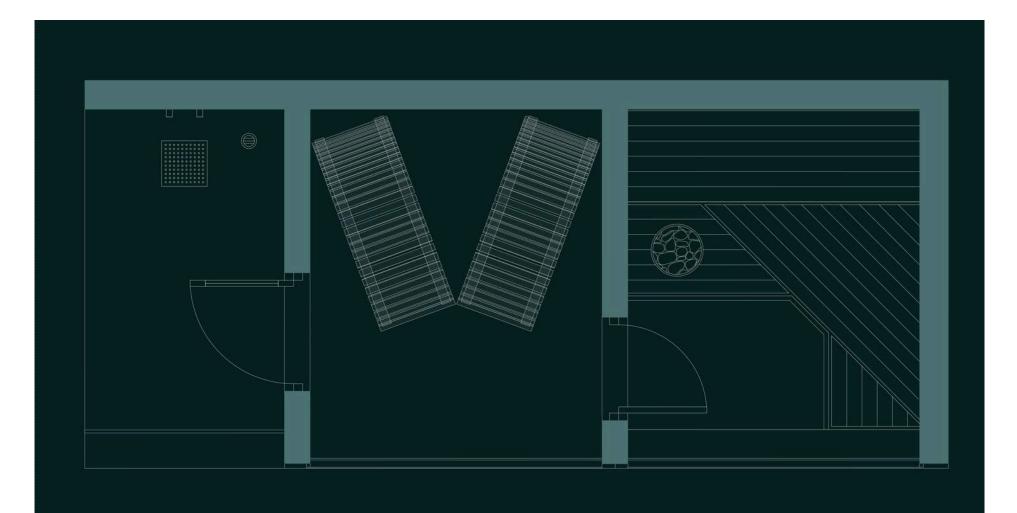

| Structure         | Galvanized CFS profils           |
|-------------------|----------------------------------|
| Roof              | Metal sheet roofing              |
| Floor             | Hard wood                        |
| Insulation        | PUR foam                         |
| External cladding | Thermo treated ayous             |
| Internal cladding | Thermo treated wainscot + ayous  |
| Doors             | Internal glass sauna door,       |
|                   | external PVC door                |
| Windows           | Panoramic smart glass, aluminium |
|                   | frame                            |

# DIMENSIONS L W H Tiny House Exterior 5.4 m 2.5 m 2.6 mTrailer 2.4 m 0.6 mC M M

EQUIPMENTS

| Rest room    | Salt wall, wooden resting beds,<br>light therapy |
|--------------|--------------------------------------------------|
| Heating      | HARVIA sauna heater, electric                    |
| C            | ventilation system                               |
| Smart system | Shelly smart control system with                 |
|              | digital central wall display                     |
| Lights       | LED light therapy, available from                |
|              | smart phone and central control                  |
|              | system                                           |