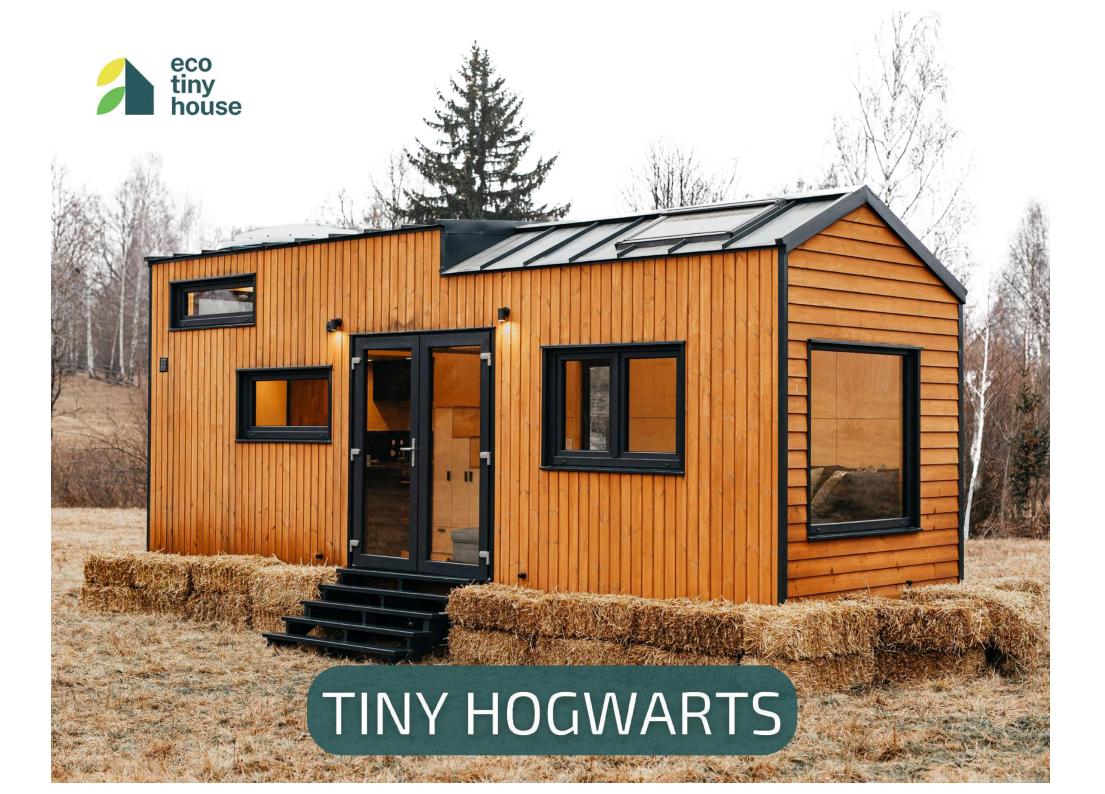

Н

3.4 m

3.1 m

0.6 m

| Structure         | Spruce timber                  |
|-------------------|--------------------------------|
| Roof              | Lindab metal sheet             |
| Floor             | Laminate floor                 |
| Insulation        | Rockwool                       |
| External cladding | Thermo treated ayous wood      |
|                   | Lindab metal sheet             |
| Internal cladding | Wainscot panels                |
| Windows & doors   | PVC doors and windows          |
| Bathroom          | Plywood on walls + vinyl sheet |