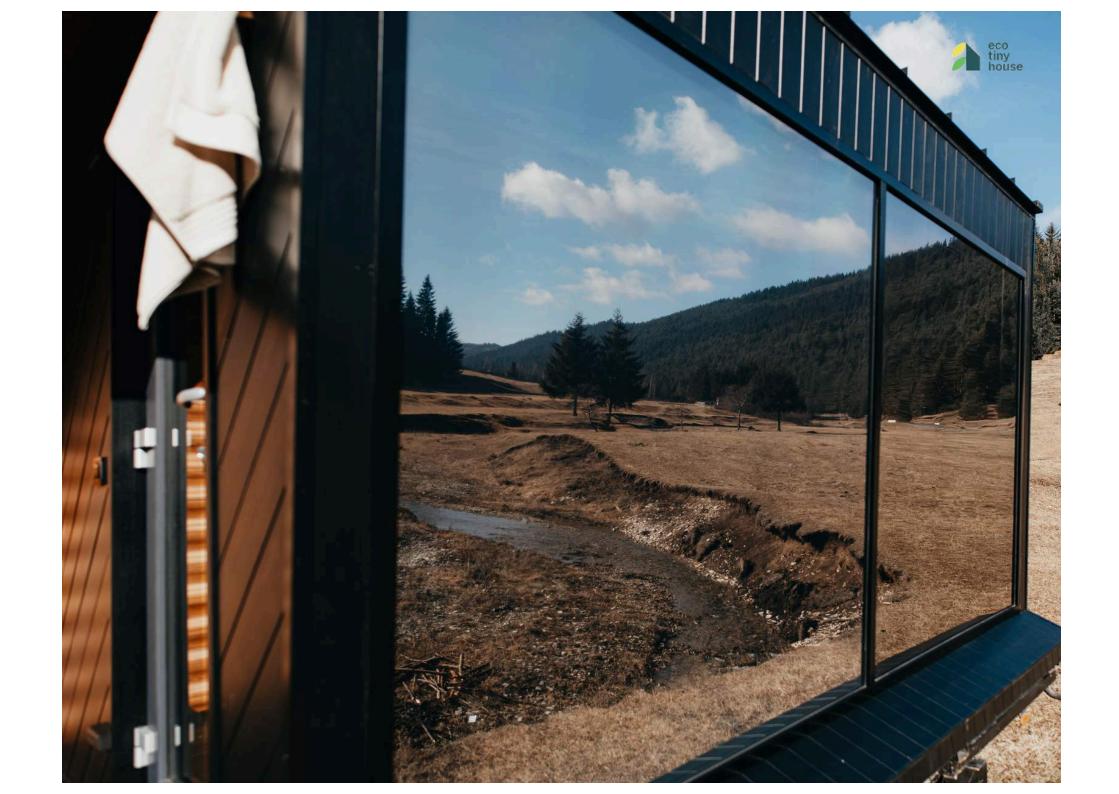

| Structure         | Galvanized CFS profils           |
|-------------------|----------------------------------|
| Roof              | Metal sheet roofing              |
| Floor             | Hard wood                        |
| Insulation        | PUR foam                         |
| External cladding | Thermo treated ayous             |
| Internal cladding | Thermo treated wainscot + ayous  |
| Doors             | Internal glass sauna door,       |
|                   | external PVC door                |
| Windows           | Panoramic smart glass, aluminium |
|                   | frame                            |

OFF-GRID & ADD-ONS

- Off-grid systems on request
- External smart shower controlled from central control system & smartphone (incl.)
- Panoramic walls with smart foil for full privacy (incl.)

36