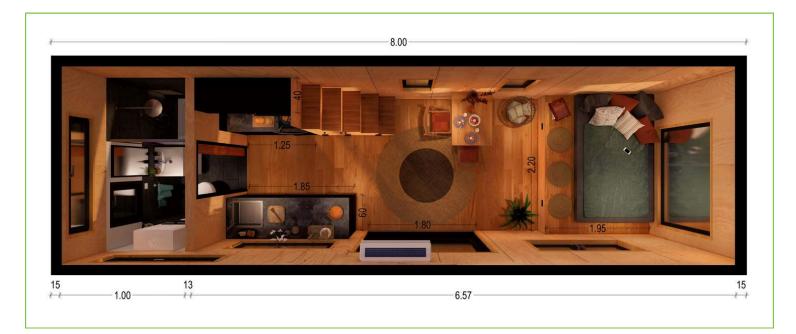

# 2. TINY GETAWAY

3. TINY AMSTERDAM

4. TINY HOGWARTS

5. ECO TINY SMART SAUNA

Bathroom

| - House           |                           |                     |         |       |
|-------------------|---------------------------|---------------------|---------|-------|
| МАТІ              | ERIALS                    | DI                  | MENSIOI | NS    |
|                   |                           |                     | L       | W     |
| Structure         | Spruce timber             |                     |         |       |
| Roof              | LINDAB metal sheet        | Tiny House Exterior | 6.0 m   | 2.5 m |
| Floor             | Laminate floor            | Tiny House Interior | 5.7 m   | 2.2 m |
| Insulation        | Rockwool                  | Trailer             | 6.0 m   | 2.4 m |
| External cladding | Thermo treated ayous wood |                     |         | •     |
| Internal cladding | Wainscot panels           |                     |         |       |
| 0                 | •                         | 3                   |         | ╇┻═╋  |
|                   | ·                         |                     |         |       |
| Windows & doors   | PVC; double sized door    | 5                   |         | 반급    |

Н

3.4 m

3.1 m

0.6 m

| Structure         | Spruce timber                  |
|-------------------|--------------------------------|
| Roof              | Lindab metal sheet             |
| Floor             | Laminate floor                 |
| Insulation        | Rockwool                       |
| External cladding | Thermo treated ayous wood      |
|                   | Lindab metal sheet             |
| Internal cladding | Wainscot panels                |
| Windows & doors   | PVC doors and windows          |
| Bathroom          | Plywood on walls + vinyl sheet |

| DIN                                                   | DIMENSIONS              |                         |                         |
|-------------------------------------------------------|-------------------------|-------------------------|-------------------------|
|                                                       | L                       | W                       | Н                       |
| Tiny House Exterior<br>Tiny House Interior<br>Trailer | 7.2 m<br>6.9 m<br>7.2 m | 2.5 m<br>2.2 m<br>2.4 m | 3.4 m<br>3.1 m<br>0.6 m |
| 4                                                     |                         |                         | 2                       |