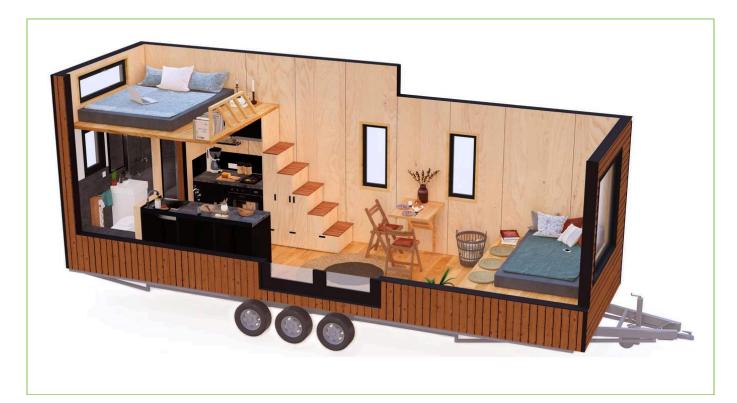

# 2. TINY GETAWAY

3. TINY AMSTERDAM

4. TINY HOGWARTS

5. ECO TINY SMART SAUNA

Bathroom

| - House           |                           |                     |         |       |
|-------------------|---------------------------|---------------------|---------|-------|
| МАТІ              | ERIALS                    | DI                  | MENSIOI | NS    |
|                   |                           |                     | L       | W     |
| Structure         | Spruce timber             |                     |         |       |
| Roof              | LINDAB metal sheet        | Tiny House Exterior | 6.0 m   | 2.5 m |
| Floor             | Laminate floor            | Tiny House Interior | 5.7 m   | 2.2 m |
| Insulation        | Rockwool                  | Trailer             | 6.0 m   | 2.4 m |
| External cladding | Thermo treated ayous wood |                     |         | •     |
| Internal cladding | Wainscot panels           |                     |         |       |
| 0                 | •                         | 3                   |         | ╇┻═╋  |
|                   | ·                         |                     |         |       |
| Windows & doors   | PVC; double sized door    | 5                   |         | 반급    |

EQUIPMENTS

Vinyl sheets in the shower

| Furniture            | Fully furnished (IKEA)       |
|----------------------|------------------------------|
| Kitchen              | Refrigerator, induction hob  |
| Bathroom             | Electric water heater - 50L  |
| Heating              | Underfloor heating + AC unit |
| Cooling              | Samsung AC unit              |
| Additional equipment | Design LED stripes           |
| Ventilation          | House ventilation system     |
| Lights               | Spot lamps, interior ceiling |
|                      | and external lamps           |

OFF-GRID & ADD-ONS

- Off-grid systems on request
- Mosquito nets on request
- Interior pisse blinds (incl.)
- Sliding interior door (incl.)
- External technical box (incl.)
- Technical box heating (incl.)
- Panoramic windows surrounding main bed (incl.)